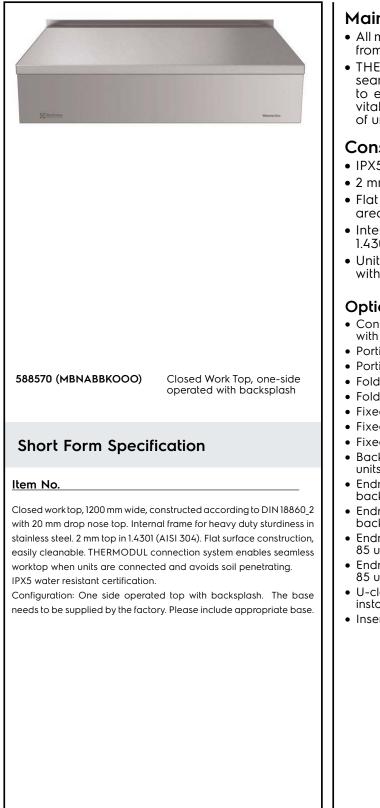

# Electrolux PROFESSIONAL

Modular Cooking Range Line thermaline 85 - 1200 mm Closed Work top, 1 Side with Backsplash

| ITEM #  |  |
|---------|--|
| MODEL # |  |
| NAME #  |  |
| SIS #   |  |
| AIA #   |  |

# Construction

- IPX5 water resistance certification.
- 2 mm top in 1.4301 (AISI 304).
- Flat surface construction with minimal hidden areas to easily clean all surfaces
- Internal frame for heavy duty sturdiness in 1.4301 (AISI 304).
- Unit constructed according to DIN 18860\_2 with 20 mm drop nose top.

# Key Information:

External dimensions, Width:588570 (MBNABBKOOO)1200 mmExternal dimensions, Depth:850 mmExternal dimensions, Height:250 mmNet weight:35 kg

Modular Cooking Range Line thermaline 85 - 1200 mm Closed Work top, 1 Side with Backsplash